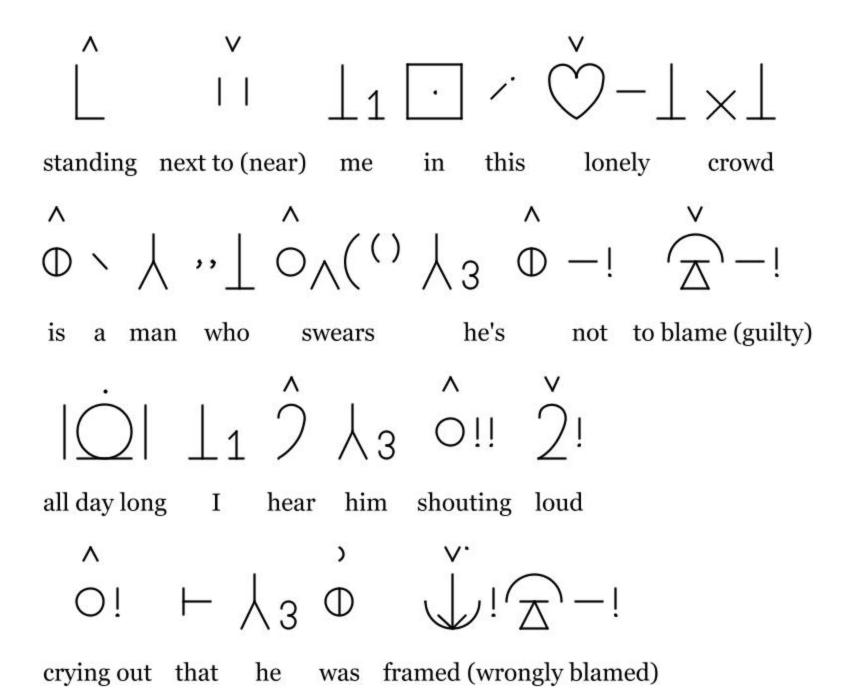

 $\downarrow_1 \stackrel{\wedge}{\odot} \downarrow_{1_+} \stackrel{\wedge}{\odot} \stackrel{\wedge}{\rightarrow} \mid$ light come Ι shining my see  $| \rangle \land (\bigcirc \rangle | \land (\bigcirc )$ from the west unto the east  $( \bigcirc ) ( \land \bigcirc ) ($ any day now any day now φ (Υ· 1

I shall be released

 $\downarrow_1 \stackrel{\wedge}{\odot} \downarrow_{1_+} \stackrel{\wedge}{\odot} \stackrel{\wedge}{\rightarrow} \mid$ light come Ι shining my see  $| \rangle \land (\bigcirc \rangle | \land (\bigcirc )$ from the west unto the east  $( \bigcirc ) ( \land \bigcirc ) ($ any day now any day now φ (Υ· 1

I shall be released