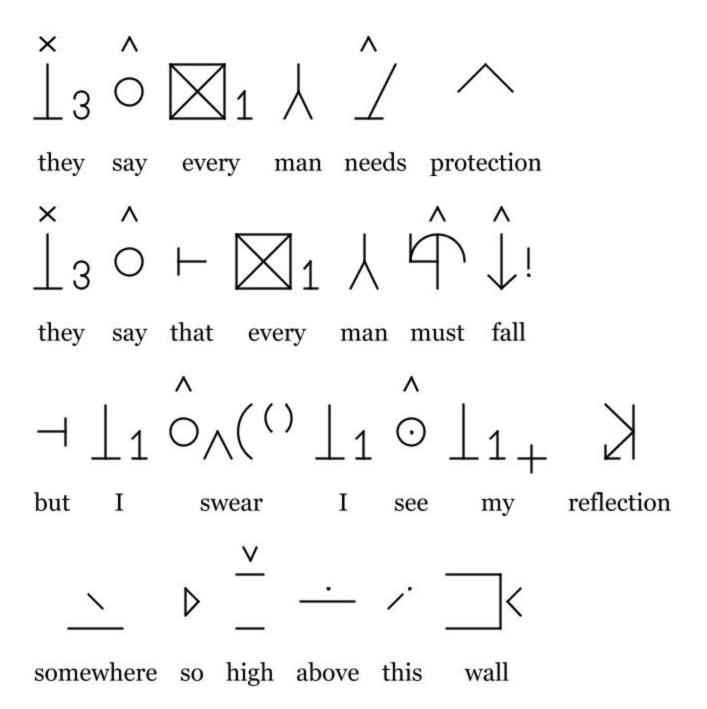

 $\downarrow_1 \stackrel{\wedge}{\odot} \downarrow_{1_+} \stackrel{\wedge}{\odot} \stackrel{\wedge}{\rightarrow} \mid$ light come Ι shining my see  $| \rangle \land (\bigcirc \rangle | \land (\bigcirc )$ from the west unto the east  $( \bigcirc ) ( \land \bigcirc ) ($ any day now any day now φ (Υ· 1

I shall be released

 $\downarrow_1 \stackrel{\wedge}{\odot} \downarrow_{1_+} \stackrel{\wedge}{\odot} \stackrel{\wedge}{\rightarrow} \mid$ light come Ι shining my see  $| \rangle \land (\bigcirc \rangle | \land (\bigcirc )$ from the west unto the east  $( \bigcirc ) ( \land \bigcirc ) ($ any day now any day now φ (Υ· 1

I shall be released