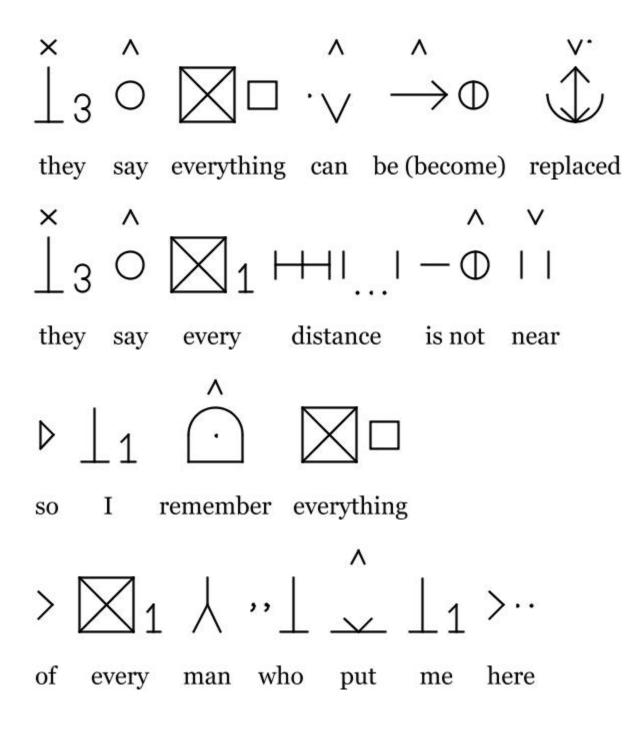

 $\downarrow_1 \stackrel{\wedge}{\odot} \downarrow_{1_+} \stackrel{\wedge}{\odot} \stackrel{\wedge}{\rightarrow} \mid$ light come Ι shining my see  $| \rangle \land (\bigcirc \rangle | \land (\bigcirc )$ from the west unto the east  $( \bigcirc ) ( \land \bigcirc ) ($ any day now any day now φ (Υ· 1

I shall be released

 $\downarrow_1 \stackrel{\wedge}{\odot} \downarrow_{1_+} \stackrel{\wedge}{\odot} \stackrel{\wedge}{\rightarrow} \mid$ light come Ι shining my see  $| \rangle \land (\bigcirc \rangle | \land (\bigcirc )$ from the west unto the east  $( \bigcirc ) ( \land \bigcirc ) ($ any day now any day now φ (Υ· 1

I shall be released